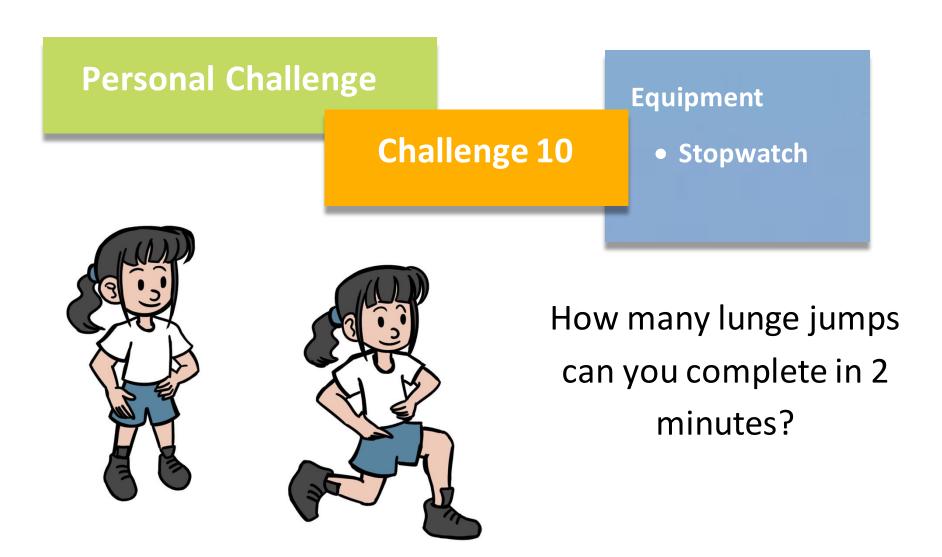

Lunge so that your back knee almost touches the floor, then jump up to a standing position. Repeat lunging with the other leg forwards.

**Equipment** 

**Challenge 11** 

- Cone
- Stopwatch

How many times can you jump over the cone, side to side, in 1 minute?