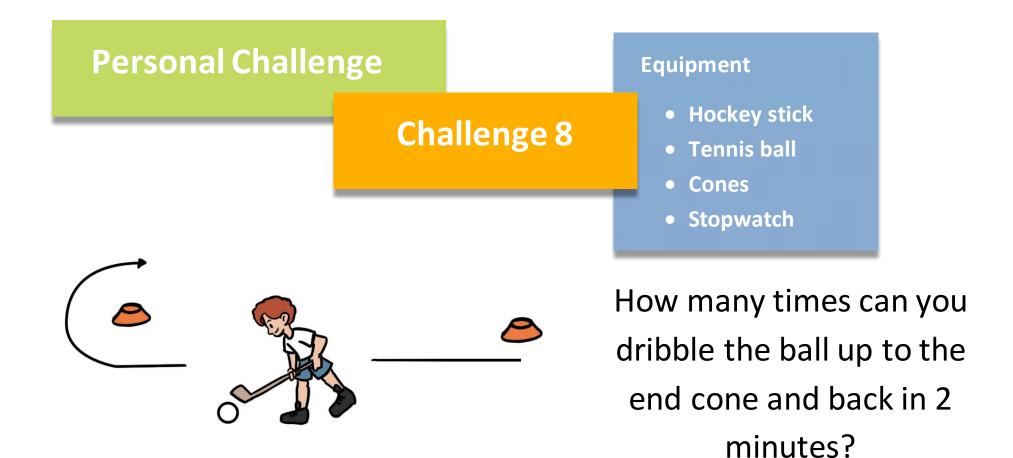

Make this harder by adding in extra cones which you have to weave in and out of.

How many times can you dribble the ball up to the end cone and back in 2 minutes?

Make this harder by using your non-dominant hand (the hand you don't write with).