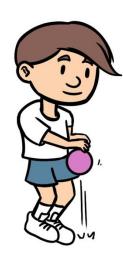

### **Personal Challenge**

Equipment

**Challenge 4** 

- Tennis ball (s)
- Stopwatch

How many times can you bounce the ball on the floor and catch it in 1 minute?

Make this harder by holding one ball in each hand. Drop and catch one ball, then drop and catch the other ball.