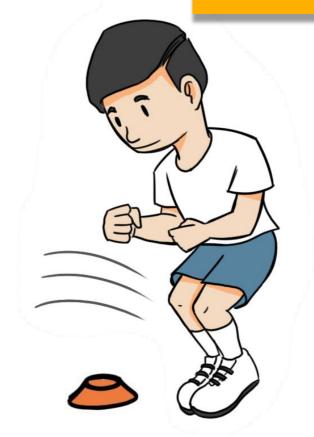

Lunge so that your back knee almost touches the floor, then jump up to a standing position. Repeat lunging with the other leg forwards.

**Equipment** 

**Challenge 11** 

- Cone
- Stopwatch

How many times can you jump over the cone, side to side, in 1 minute?