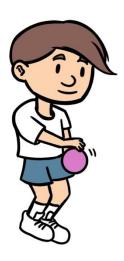

### **Personal Challenge**

Equipment

**Challenge 4** 

- Tennis ball (s)
- Stopwatch

How many times can you bounce the ball on the floor and catch it in 1 minute?

Make this harder by holding one ball in each hand. Drop and catch one ball, then drop and catch the other ball.