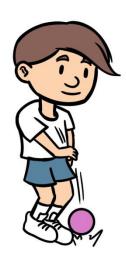

### **Personal Challenge**

Equipment

**Challenge 4** 

- Tennis ball (s)
- Stopwatch

How many times can you bounce the ball on the floor and catch it in 1 minute?

Make this harder by holding one ball in each hand. Drop and catch one ball, then drop and catch the other ball.