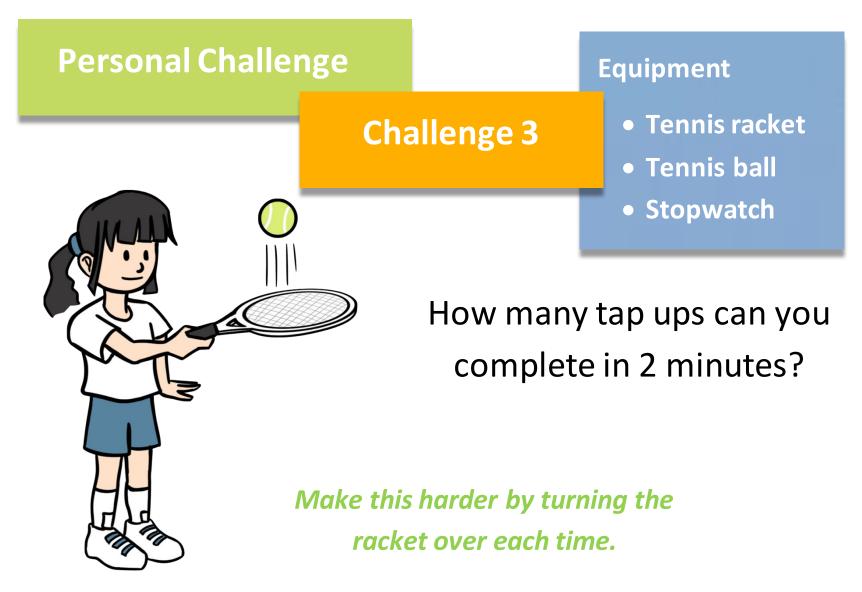

### **Personal Challenge**

Equipment

**Challenge 4** 

- Tennis ball (s)
- Stopwatch

How many times can you bounce the ball on the floor and catch it in 1 minute?

Make this harder by holding one ball in each hand. Drop and catch one ball, then drop and catch the other ball.