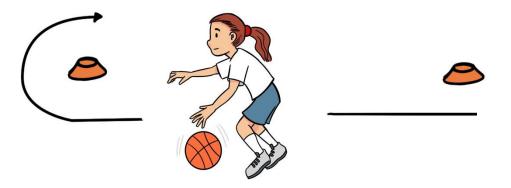

Make this harder by adding in extra cones which you have to weave in and out of.

How many times can you dribble the ball up to the end cone and back in 2 minutes?

Make this harder by using your non-dominant hand (the hand you don't write with).