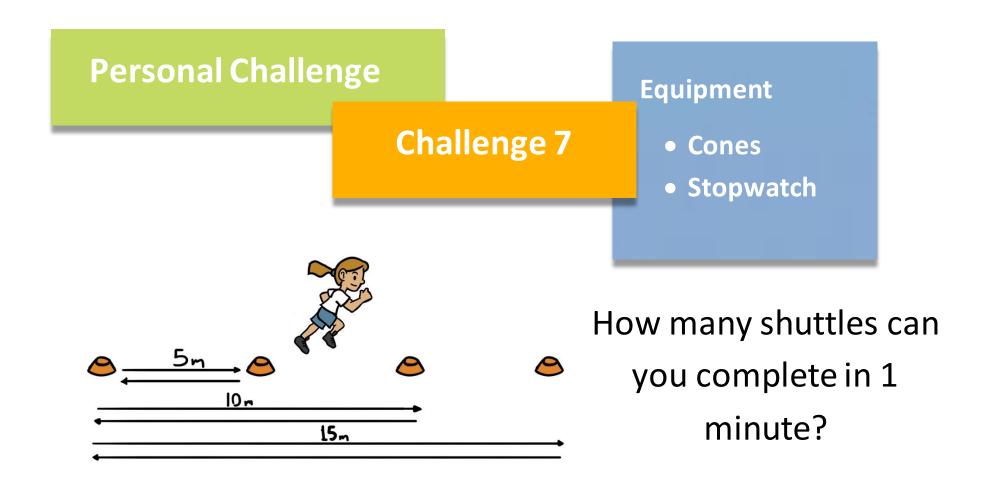

How many star jumps can you complete in 2 minutes?

Make this harder by touching your toes in between each jump.

Make this harder by completing as many burpees as you can in 2 minutes.

Run to the first cone and back, then the second cone and back, then the third cone and back. This is one shuttle.