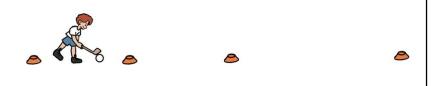

How many star jumps can you complete in 2 minutes?

Make this harder by touching your toes in between each jump.

Make this harder by completing as many burpees as you can in 2 minutes.

Run to the first cone and back, then the second cone and back, then the third cone and back. This is one shuttle.